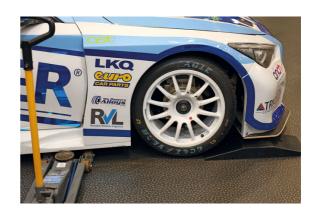

## Ramp for Scissor Lifts - 80mm Rise

A rubber ramp for scissor lifts, with a 80mm rise. Made from hard-wearing non-slip rubber, these are ideal for use in workshops to assist in driving the vehicle onto ramps and lifts etc. Suitable for indoor and outdoor use (-20°C to +60°C).

## **Additional Information**

- Suitable for use with scissor lifts etc.
- · Sloped on two sides for easy access & suitable for low vehicles, including race & lowered road cars, to help with jacking.
- Size: 690 x 260 x (rising to) 80mm; weight 9.45kg.
- Manufactured from vulcanized rubber.
- · Weight capacity: 2.5 tonne. Supplied in singles.