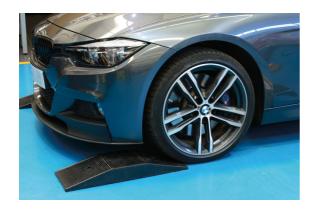

## Ramp for Scissor Lifts - 80mm Rise

A rubber ramp for scissor lifts, with a 80mm rise. Made from hard-wearing non-slip rubber, these are ideal for use in workshops to assist in driving the vehicle onto ramps and lifts etc. Suitable for indoor and outdoor use (-20°C to +60°C).

## **Additional Information**

- Suitable for use with scissor lifts etc.
- · Sloped on two sides for easy access & suitable for low vehicles, including race & lowered road cars, to help with jacking.
- Size: 690 x 260 x (rising to) 80mm; weight 9.45kg.
- Manufactured from vulcanized rubber.
- · Weight capacity: 2.5 tonne. Supplied in singles.