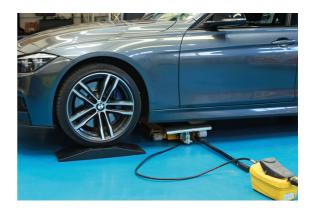

## Ramp for Scissor Lifts - 80mm Rise

A rubber ramp for scissor lifts, with a 80mm rise. Made from hard-wearing non-slip rubber, these are ideal for use in workshops to assist in driving the vehicle onto ramps and lifts etc. Suitable for indoor and outdoor use (-20°C to +60°C).

## **Additional Information**

- Suitable for use with scissor lifts etc.
- · Sloped on two sides for easy access & suitable for low vehicles, including race & lowered road cars, to help with jacking.
- Size: 690 x 260 x (rising to) 80mm; weight 9.45kg.
- Manufactured from vulcanized rubber.
- · Weight capacity: 2.5 tonne. Supplied in singles.