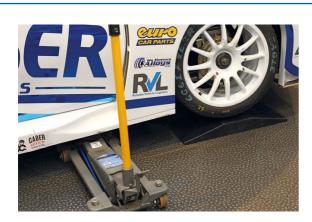

## Ramp for Scissor Lifts - 80mm Rise

A rubber ramp for scissor lifts, with a 80mm rise. Made from hard-wearing non-slip rubber, these are ideal for use in workshops to assist in driving the vehicle onto ramps and lifts etc. Suitable for indoor and outdoor use (-20°C to +60°C).

## **Additional Information**

- Suitable for use with scissor lifts etc.
- · Sloped on two sides for easy access & suitable for low vehicles, including race & lowered road cars, to help with jacking.
- Size: 690 x 260 x (rising to) 80mm; weight 9.45kg.
- Manufactured from vulcanized rubber.
- · Weight capacity: 2.5 tonne. Supplied in singles.